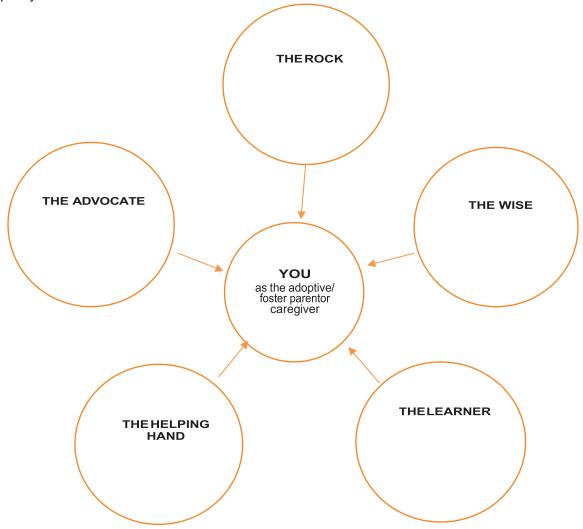

**THE ROCK:** A person who will remain in your life during the difficult times and continue to love you unconditionally.

**THE WISE:** A person who will always tell the truth even when it is not what you want to hear.

THE LEARNER: A person who will learn alongside you.

**THE HELPING HAND:** A person who understands and is aware when you may need a break and steps in to assist.

**THE ADVOCATE:** A person who will always stand up for you and continue to support you.